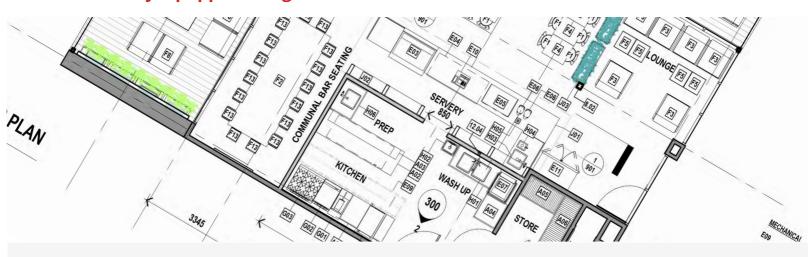

### CUSTOM COMMERCIAL KITCHEN DESIGN & FITOUT

Your One-Stop-Shop

We'll handle every part of the process for you, from planning and design, to installation and after-sales care long after you make your purchase.

Harnessing decades of industry experience and a proven track record of success, we'll work with you to deliver the perfect fitout - on time, on budget and ready to supercharge your daily operations.

If you're looking for a stress-free, ultra-efficient solution to your custom commercial kitchen requirements, get in touch to find out how we can produce the ultimate fitout for your business.

# DESIGN Fully Equipped Design Team

Our professional design partners have the capability to design anything from a custom bench to an entire kitchen plan for you. Closely working with our sales consultants, our designers will help you design a kitchen that is efficient and functional. Designers and equipment specialists working in tandem means there is always a clear communication and everyone is working towards achieving the same objectives.